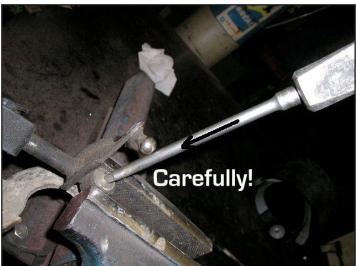

**HH-TECH** Short Shifters. Power shifters for quicker and shorter gear changes

## Fitting guide 4H-TECH S-Shift for Corsa A / Nova.



## **SHORT-SHIFTERS.COM**













## **SHORT-SHIFTERS.COM**

## Adjustment:



Remove black plastic plug from gearbox.





Stick drill of 5mm into the hole and turn to lock.



Keep the gear leaver in the neutral position agianst the left side and keep it in this position. (Line of the first and second gear). Ask someone to keep the leaver in this position and tighten the bolt.



PROTECTED DESIGN! This Short Shifter is 100% developed, tested and produced by 4H-Tech<sup>®</sup>, and is protected under international copyright, trademark and other laws.