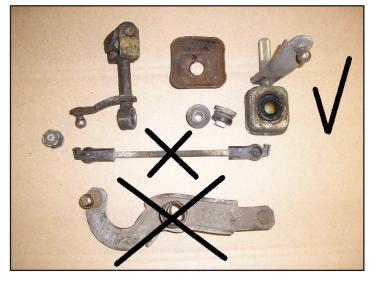

**HH-TECH** Short Shifters. Power shifters for quicker and shorter gear changes

## Fitting guide 4H-TECH S-Shift for Corsa A / Nova.



## **SHORT-SHIFTERS.COM**













## **SHORT-SHIFTERS.COM**

## Adjustment:



Remove black plastic plug from gearbox.





Stick drill of 5mm into the hole and turn to lock.



Keep the gear leaver in the neutral position agianst the left side and keep it in this position. (Line of the first and second gear). Ask someone to keep the leaver in this position and tighten the bolt.



PROTECTED DESIGN! This Short Shifter is 100% developed, tested and produced by 4H-Tech<sup>®</sup>, and is protected under international copyright, trademark and other laws.