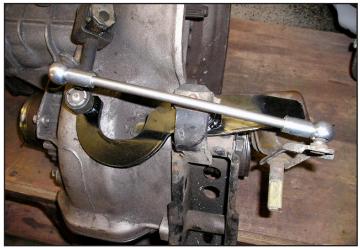

**HH-TECH** Short Shifters. Power shifters for quicker and shorter gear changes

## Fitting guide 4H-TECH S-Shift for Corsa A / Nova.



## **SHORT-SHIFTERS.COM**













## **SHORT-SHIFTERS.COM**

## Adjustment:



Remove black plastic plug from gearbox.





Stick drill of 5mm into the hole and turn to lock.



Keep the gear leaver in the neutral position agianst the left side and keep it in this position. (Line of the first and second gear). Ask someone to keep the leaver in this position and tighten the bolt.



PROTECTED DESIGN! This Short Shifter is 100% developed, tested and produced by 4H-Tech<sup>®</sup>, and is protected under international copyright, trademark and other laws.