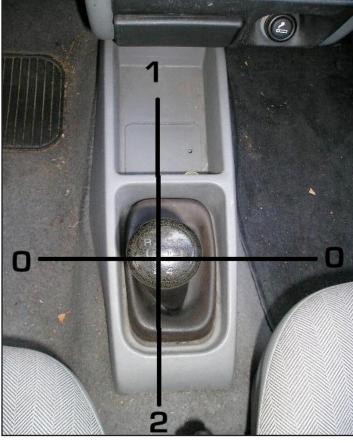

## Adjustment:

Remove black plastic plug from gearbox.

Stick drill of 5mm into the hole and turn to lock.

Keep the gear leaver in the neutral position agianst the left side and keep it in this position. (Line of the first and second gear). Ask someone to keep the leaver in this position and tighten the bolt.