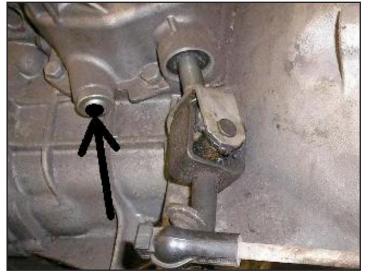

## Adjustment:

Remove black plastic plug from gearbox.

Stick drill of 5mm into the hole and turn to lock.

Keep the gear leaver in the neutral position agianst the left side and keep it in this position. (Line of the first and second gear). Ask someone to keep the leaver in this position and tighten the bolt.