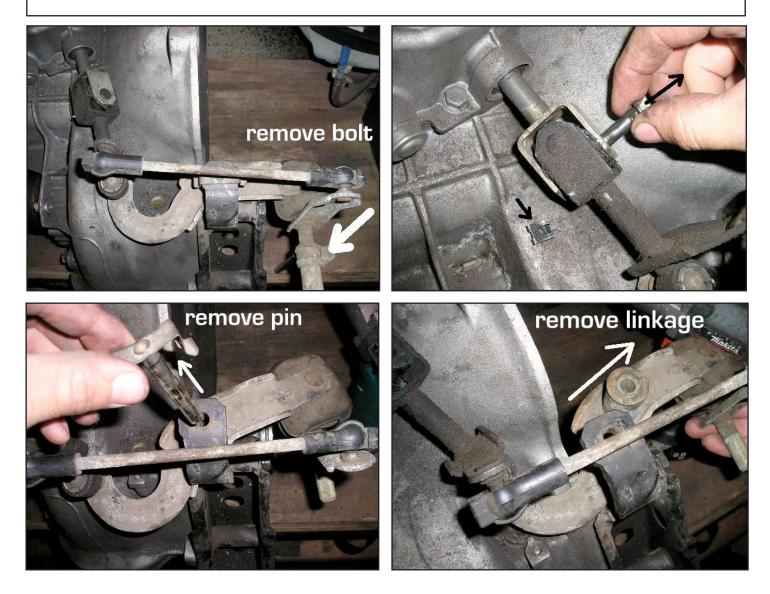

**HH-TECH** Short Shifters. Power shifters for quicker and shorter gear changes

## Fitting guide 4H-TECH S-Shift for Corsa A / Nova.



## **SHORT-SHIFTERS.COM**













## **SHORT-SHIFTERS.COM**

## Adjustment:



Remove black plastic plug from gearbox.





Stick drill of 5mm into the hole and turn to lock.



Keep the gear leaver in the neutral position agianst the left side and keep it in this position. (Line of the first and second gear). Ask someone to keep the leaver in this position and tighten the bolt.



PROTECTED DESIGN! This Short Shifter is 100% developed, tested and produced by 4H-Tech<sup>®</sup>, and is protected under international copyright, trademark and other laws.