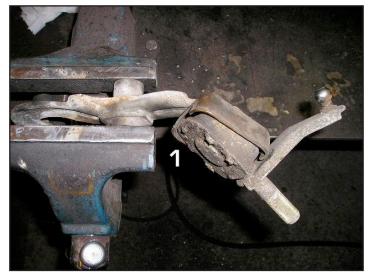

**HH-TECH** Short Shifters. Power shifters for quicker and shorter gear changes

## Fitting guide 4H-TECH S-Shift for Corsa A / Nova.



## **SHORT-SHIFTERS.COM**













## **SHORT-SHIFTERS.COM**

## Adjustment:



Remove black plastic plug from gearbox.





Stick drill of 5mm into the hole and turn to lock.



Keep the gear leaver in the neutral position agianst the left side and keep it in this position. (Line of the first and second gear). Ask someone to keep the leaver in this position and tighten the bolt.



PROTECTED DESIGN! This Short Shifter is 100% developed, tested and produced by 4H-Tech<sup>®</sup>, and is protected under international copyright, trademark and other laws.