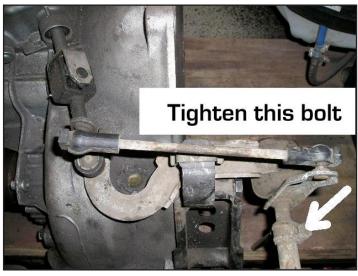

## Adjustment:

Remove black plastic plug from gearbox.

Stick drill of 5mm into the hole and turn to lock.

Keep the gear leaver in the neutral position agianst the left side and keep it in this position. (Line of the first and second gear). Ask someone to keep the leaver in this position and tighten the bolt.