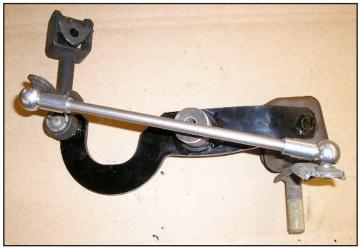

**HH-TECH** Short Shifters. Power shifters for quicker and shorter gear changes

## Fitting guide 4H-TECH S-Shift for Corsa A / Nova.



## **SHORT-SHIFTERS.COM**













## **SHORT-SHIFTERS.COM**

## Adjustment:



Remove black plastic plug from gearbox.





Stick drill of 5mm into the hole and turn to lock.



Keep the gear leaver in the neutral position agianst the left side and keep it in this position. (Line of the first and second gear). Ask someone to keep the leaver in this position and tighten the bolt.



PROTECTED DESIGN! This Short Shifter is 100% developed, tested and produced by 4H-Tech<sup>®</sup>, and is protected under international copyright, trademark and other laws.