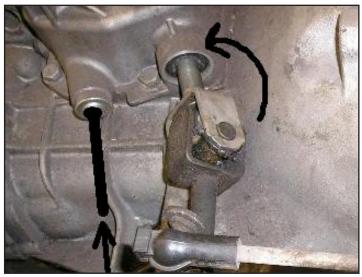

## Adjustment:

Remove black plastic plug from gearbox.

Stick drill of 5mm into the hole and turn to lock.

Keep the gear leaver in the neutral position agianst the left side and keep it in this position. (Line of the first and second gear). Ask someone to keep the leaver in this position and tighten the bolt.