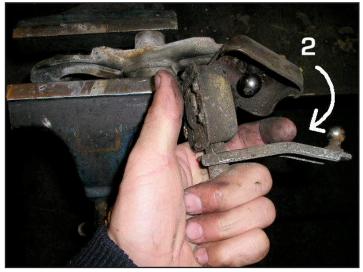

**HH-TECH** Short Shifters. Power shifters for quicker and shorter gear changes

## Fitting guide 4H-TECH S-Shift for Corsa A / Nova.



## **SHORT-SHIFTERS.COM**













## **SHORT-SHIFTERS.COM**

## Adjustment:



Remove black plastic plug from gearbox.





Stick drill of 5mm into the hole and turn to lock.



Keep the gear leaver in the neutral position agianst the left side and keep it in this position. (Line of the first and second gear). Ask someone to keep the leaver in this position and tighten the bolt.



PROTECTED DESIGN! This Short Shifter is 100% developed, tested and produced by 4H-Tech<sup>®</sup>, and is protected under international copyright, trademark and other laws.